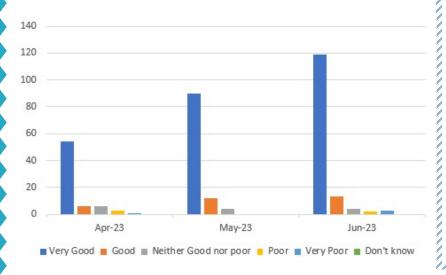

#### April

86% positive

6% negative

8% neutral

#### May

96% positive

0% negative

4% neutral

#### June

94% positive

3% negative

3% neutral