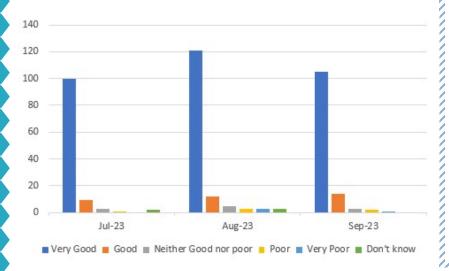

#### July

95% positive

1% negative

4% neutral

#### **August**

91% positive

4% negative

5% neutral

#### September

96% positive

2% negative

2% neutral